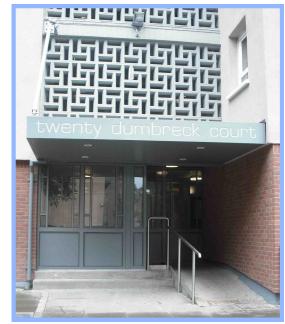

## **Premium Canopy**

The premium Canopy offers a budget friendly and fit for purpose solutions. The Premium Canopy is manufactured from mild steel, galvanised then powder coated to the customers choice of standard RAL number.

Martec Engineering's Premium canopy provides an excellent solution for a variety of applications included flatted developments, school and public buildings.

The premium canopy is available as a free-standing or built in product.

The Premium canopy is available in a range of standard colours.