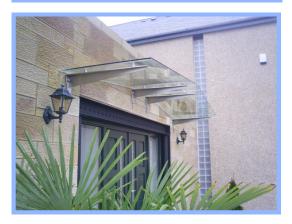

## **Deluxe Canopy**

Martec Engineering's Deluxe canopy provides a contemporary and stylish addition to ant development. The Deluxe canopy in manufactured in stainless steel and glass. It's simple and elegant design allows the door entrance to remain light.

The Deluxe canopy provides stylish and practical solution in a variety of applications including luxury flatted developments and office buildings.

The Deluxe canopy is available as a free-standing or built in product.